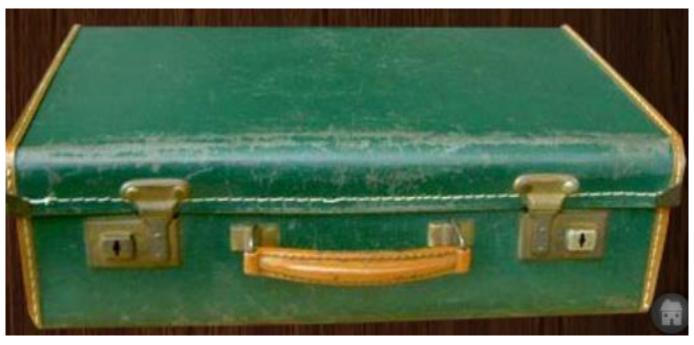

## What would a Child Evacuee put into their suitcase when they were going to be evacuated?

- You are going to make a poster showing what things a child evacuee would put into their evacuation suitcase and what things they would not put in the suitcase.
- Look carefully at the images and identify what they are and what they might be made of.
- Decide if that thing was essential and would definitely have to go in the suitcase - or if the child could choose to put in their suitcase
  - or if they would not be able to put that thing in their suitcase.
- Divide your poster into 3 columns.
- Label each column with the a heading: