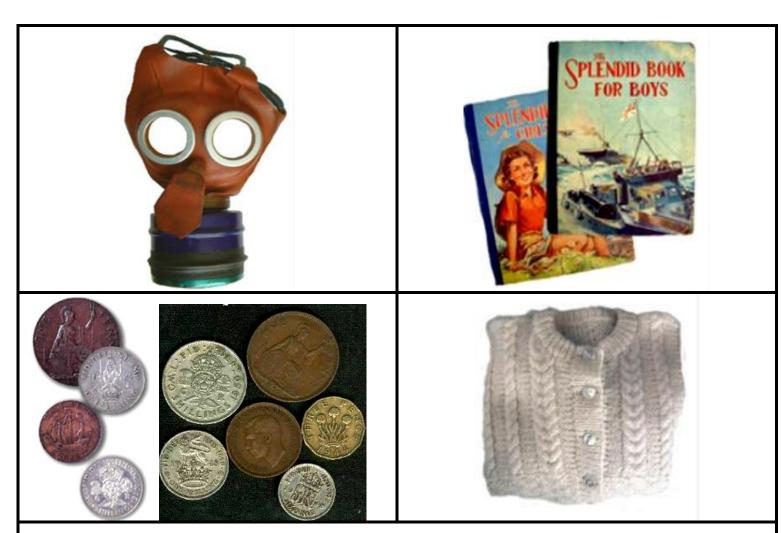

## What would a Child Evacuee put into their suitcase when they were going to be evacuated?

- You are going to make a poster showing what things a child evacuee would put into their evacuation suitcase and what things they would not put in the suitcase.
- Look carefully at the images and identify what they are and what they might be made of.
- Decide if that thing was essential and would definitely have to go in the suitcase - or if the child could choose to put in their suitcase
  - or if they would not be able to put that thing in their suitcase.
- Divide your poster into 3 columns.
- Label each column with the a heading: