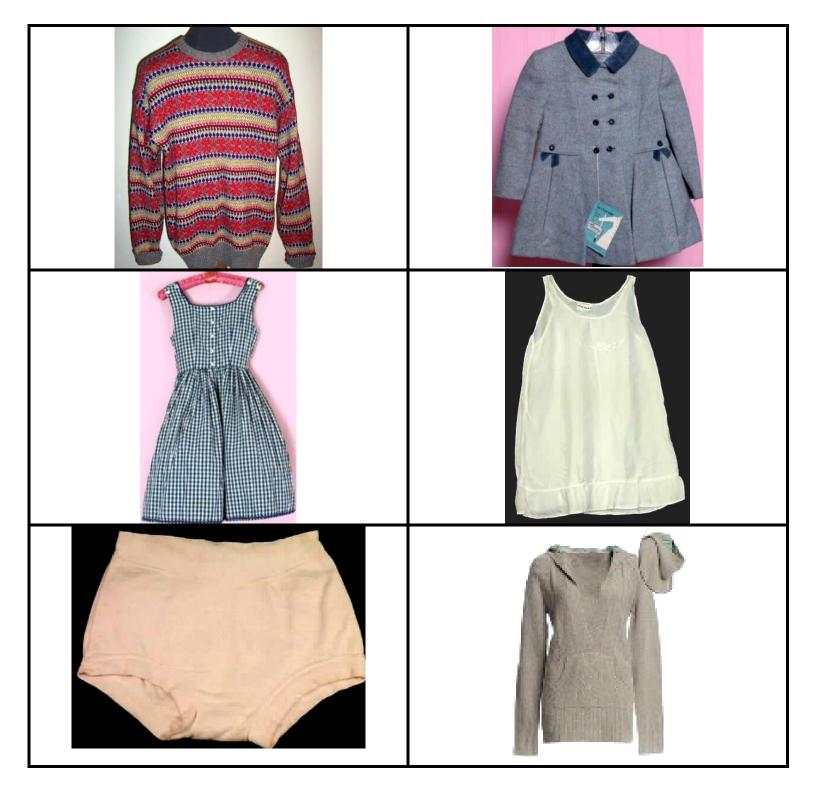

## What would a Child Evacuee put into their suitcase when they were going to be evacuated?

- You are going to make a poster showing what things a child evacuee would put into their evacuation suitcase and what things they would not put in the suitcase.
- Look carefully at the images and identify what they are and what they might be made of.
- Decide if that thing was essential and would definitely have to go in the suitcase - or if the child could choose to put in their suitcase
  - or if they would not be able to put that thing in their suitcase.
- Divide your poster into 3 columns.
- Label each column with the a heading: