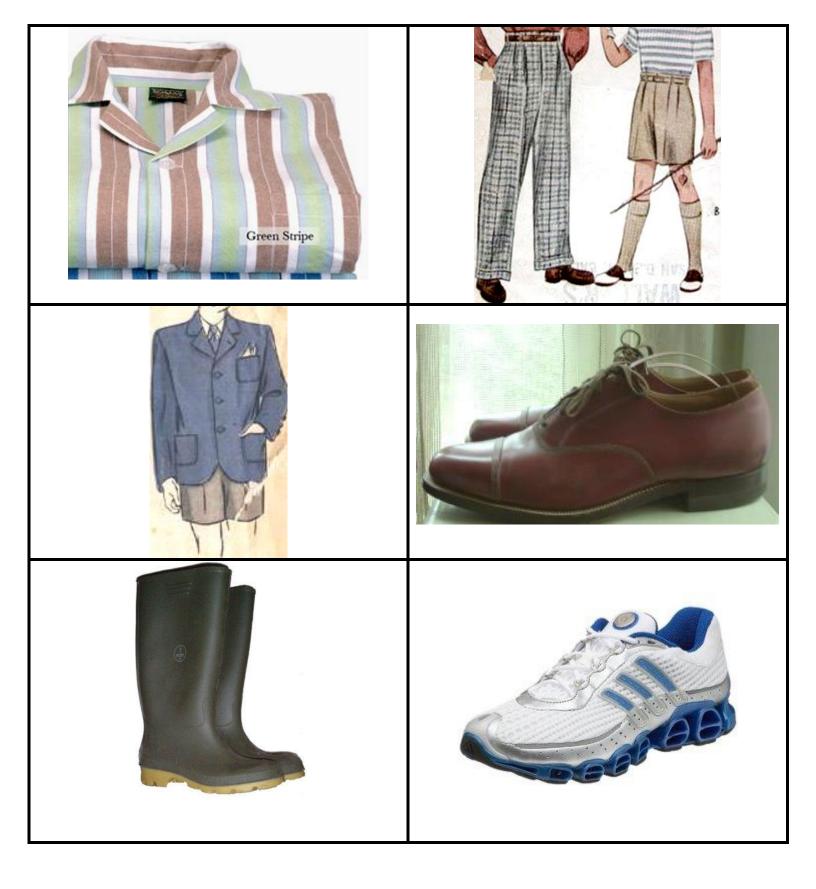

## What would a Child Evacuee put into their suitcase when they were going to be evacuated?

- You are going to make a poster showing what things a child evacuee would put into their evacuation suitcase and what things they would not put in the suitcase.
- Look carefully at the images and identify what they are and what they might be made of.
- Decide if that thing was essential and would definitely have to go in the suitcase - or if the child could choose to put in their suitcase
  - or if they would not be able to put that thing in their suitcase.
- Divide your poster into 3 columns.
- Label each column with the a heading: