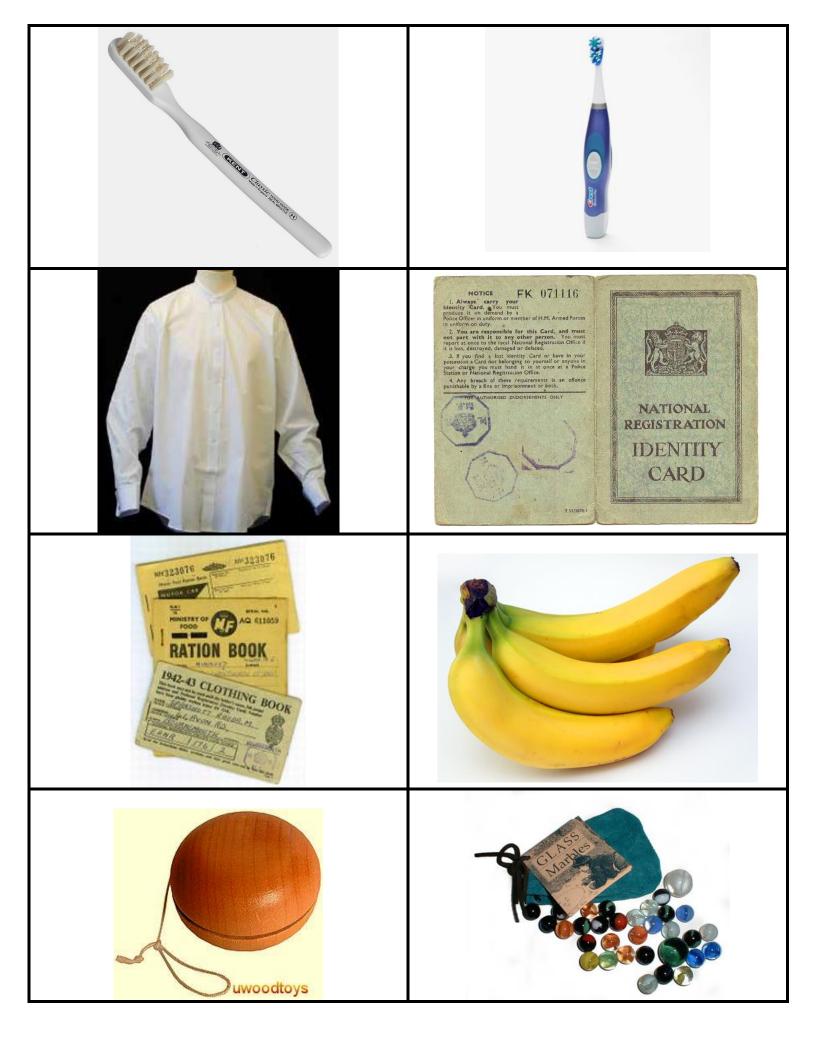

## What would a Child Evacuee put into their suitcase when they were going to be evacuated?

- You are going to make a poster showing what things a child evacuee would put into their evacuation suitcase and what things they would not put in the suitcase.
- Look carefully at the images and identify what they are and what they might be made of.
- Decide if that thing was essential and would definitely have to go in the suitcase - or if the child could choose to put in their suitcase
  - or if they would not be able to put that thing in their suitcase.
- Divide your poster into 3 columns.
- Label each column with the a heading:

Essential Items

Chosen Items

Unsuitable Items