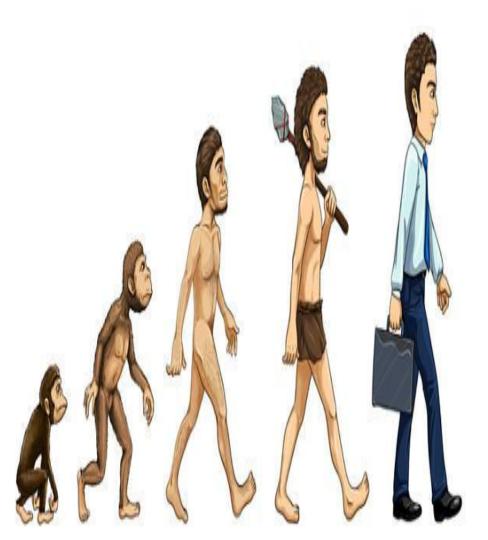

## Evolution is where an animal or early humans have changed over periods of time.All species of an animals are slightly different to each other.

### How it works

It works by the parents of the animal would give there strength and intelligence to the other animal for the next generation and the animal would discover other things too.

Animal illustrations are to scale.