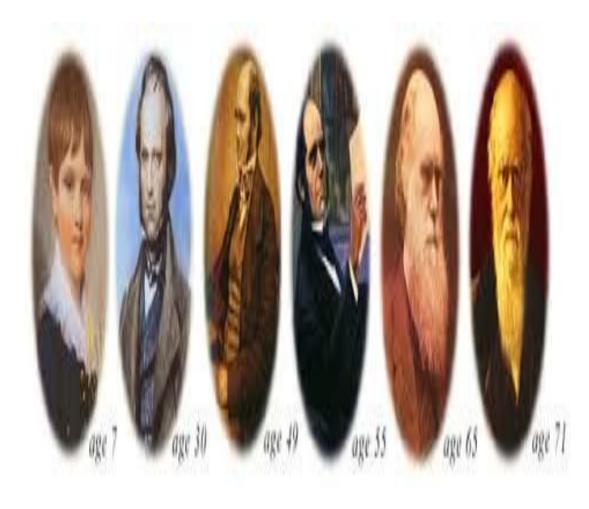

#### Darwin's life

He was born on the 12 of February 1809 and was married to Emma Dawin in 1839 and had 10 kids he published his book on 1859 about evolution . He died on the 19 of April 1882 of heart failure