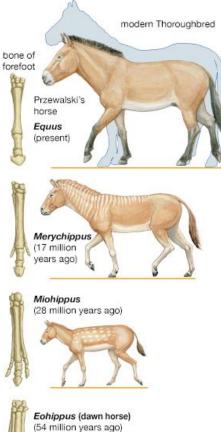

## Evolution is where an animal or early humans have changed over periods of time.All species of an animals are slightly different to each other.

### How it works

It works by the parents of the animal would give there strength and intelligence to the other animal for the next generation and the animal would discover other things too.

Animal illustrations are to scale.