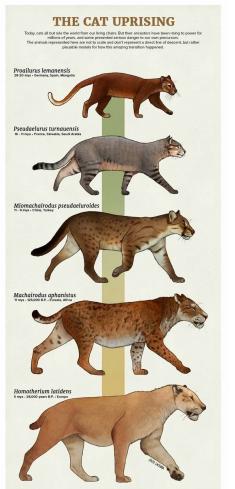

## Evolution is where an animal or early humans have changed over periods of time.All species of an animals are slightly different to each other.

### How it works

It works by the parents of the animal would give there strength and intelligence to the other animal for the next generation and the animal would discover other things too.

Animal illustrations are to scale.